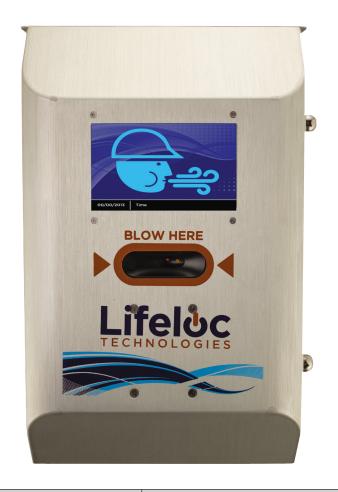

## **SENTINEL**<sup>TM</sup>

The SENTINEL is a fully automated breath alcohol screening system for employee, contractor and visitor access control. SENTINEL alcohol screening is self-administered, non-invasive and non-contact. No consumables or operator attendance is required.

#### **Economical**

Single use straws are not required and there are no recurring monthly charges. Annual calibration is easily performed in-place by non-technical staff without removing the Sentinel from service. The anodized aluminum housing protects against dust, dirt and vibration found in heavy industry. Sentinel comes with Lifeloc's end-to-end 1 year warranty and additional extended warranty options.

| Display                        | Full Color LCD                                               |
|--------------------------------|--------------------------------------------------------------|
| Size                           | Approx. 8" x 13"<br>(203 mm X 330 mm)                        |
| Weight                         | 4.75 lbs. (76 oz, 2.15 kg)                                   |
| Sampling                       | Automatic Passive                                            |
| Sensor                         | Full Size 1" Platinum Fuel Cell                              |
| Communication                  | Double Relay Output                                          |
| Software Updates               | USB                                                          |
| Adjustable Alcohol Levels      | Select and adjust specific alcohol cut-off levels.           |
| Response Time                  | Immediate on negatives, under 10 seconds on positives.       |
| Recovery Time                  | Immediate on negatives, under 20 seconds on positives        |
| Operating Temperature<br>Range | 32° - 130° F (0° - 55° C)                                    |
| Power                          | 9 volt 3 amp wired or Plug-In AC<br>Adapter 90 VAC - 264 VAC |
| Voltage Regulation             | +/- 5% Maximum Ripple 1% Vp-p                                |
| Housing                        | Anodized Aluminum                                            |
| Warranty                       | 1 Year                                                       |