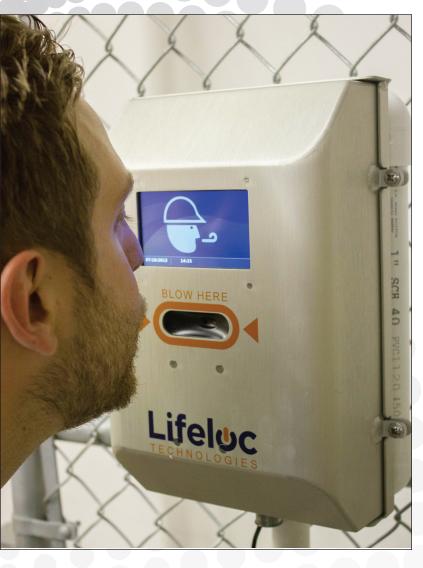

## **SENTINEL**<sup>TM</sup>

The SENTINEL is a fully automated breath alcohol screening system for employee, contractor and visitor access control. SENTINEL alcohol screening is self-administered, non-invasive and non-contact. No consumables or operator attendance is required.

#### Easy to Integrate and Use

The Sentinel can stand alone or be sequenced with existing turnstiles, time clocks or other employee access control systems. Sentinel screening is completely non-invasive and self-administered. Test supervision is not required. Results are displayed in clear unambiguous internationally recognizable icons. Subject pre-qualification, instruction and test monitoring is not required.

#### **Fast and Reliable**

Tests are triggered automatically when the subject blows on the collector cone and take less than 2 seconds to complete. Results are delivered instantly on "negative for alcohol" tests and in under 10 seconds on positives. The Sentinel can easily handle hundreds of tests per hour ensuring that pre-shift screening flows smoothly without bottlenecks and lost time.