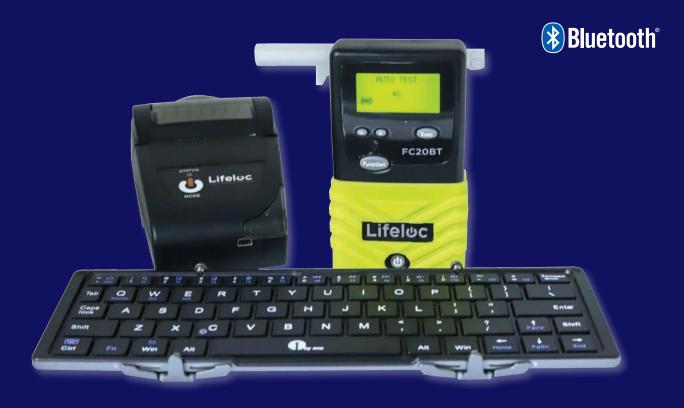

#### The FC20BT DMS Kit Includes:

FC20BT breath alcohol tester, foldable compact wireless keyboard, wireless thermal printer, Themalast thermal paper, printer charger, 4 AA batteries, 10 EasyTab™ mouthpieces, protective grip, wrist strap, user manual, training CD, 1 year warranty and rugged carrying case.