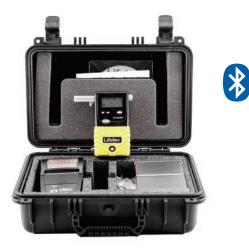

FC20BT breath alcohol tester, wireless thermal printer, Thermalast thermal paper, printer charger, 4 AA batteries, 10 EasyTab™ mouthpieces, protective grip, wrist strap, user manual, training CD, 1 year warranty and rugged carrying case.