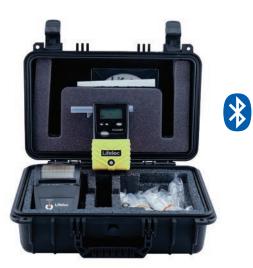

#### The FC20BT DMS Kit Includes:

FC20BT breath alcohol tester, foldable compact wireless keyboard, wireless thermal printer, Themalast thermal paper, printer charger, 4 AA batteries, 10 EasyTab™ mouthpieces, protective grip, wrist strap, user manual, training CD, 1 year warranty and rugged carrying case.